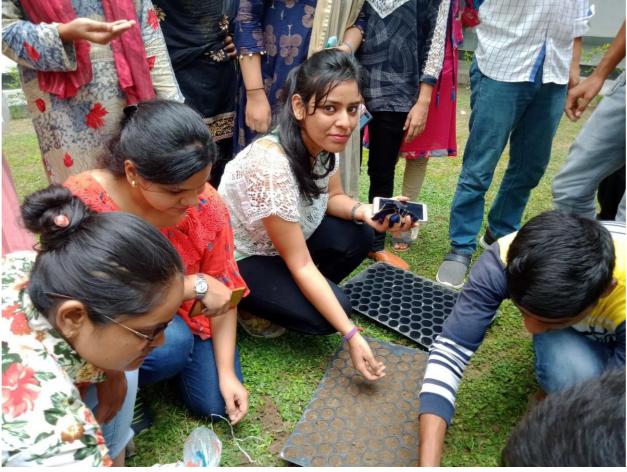

### Report On Extension Activity on "GO GREEN CAMPUS THROUGH PLANTATION"

Date: 02.12.2016

Department of Commerce & Business Management have organized a "GO GREEN CAMPUS THROUGH A PLANTATION CAMPAIGN" on 01.12.2016 under extension activities conducted by the department. The students of the department proactively participated and promoted the theme of the program among the students.

In this extension activity students of the department spread the message to create aware about the plantation and its benefits.

This initiative of students was highly appreciated by Head of the department. Some Faculty of the departments also took participation in the donation.

There were so many students registered and participated in the event, students from several department planted in group or individually.