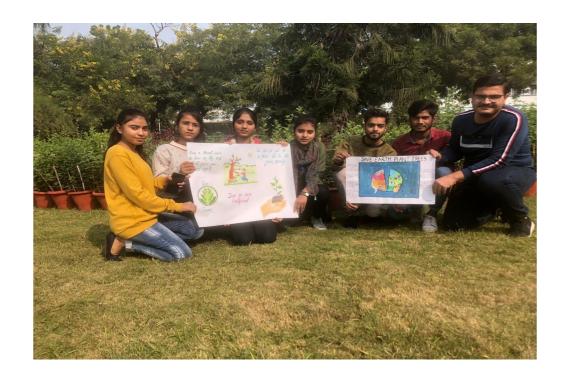

### Report On Extension Activity on "GO GREEN CAMPUS THROUGH PLANTATION"

Date: 02.12.2016

Department of Commerce & Business Management have organized a "GO GREEN CAMPUS THROUGH A PLANTATION CAMPAIGN" on 01.12.2016 under extension activities conducted by the department. The students of the department proactively participated and promoted the theme of the program among the students.

In this extension activity students of the department spread the message to create aware about the plantation and its benefits.

This initiative of students was highly appreciated by Head of the department. Some Faculty of the departments also took participation in the donation.

There were so many students registered and participated in the event, students from several department planted in group or individually.