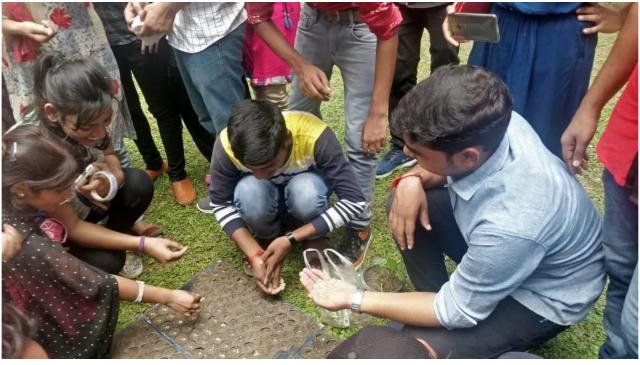

### Report On Extension Activity on "GO GREEN CAMPUS THROUGH PLANTATION"

Date: 02.12.2016

Department of Commerce & Business Management have organized a "GO GREEN CAMPUS THROUGH A PLANTATION CAMPAIGN" on 01.12.2016 under extension activities conducted by the department. The students of the department proactively participated and promoted the theme of the program among the students.

There were so many students registered and participated in the event, students from several department planted in group or individually.