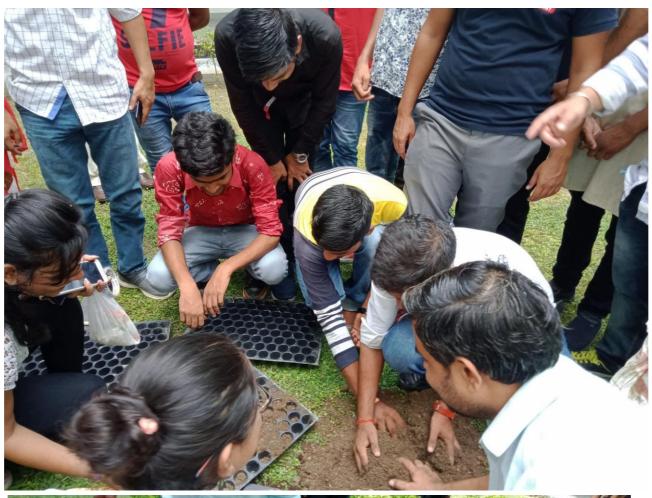

### Report On Extension Activity on "GO GREEN CAMPUS THROUGH PLANTATION"

Date: 02.12.2016

Department of Commerce & Business Management have organized a "GO GREEN CAMPUS THROUGH A PLANTATION CAMPAIGN" on 01.12.2016 under extension activities conducted by the department. The students of the department proactively participated and promoted the theme of the program among the students.

There were so many students registered and participated in the event, students from several department planted in group or individually.