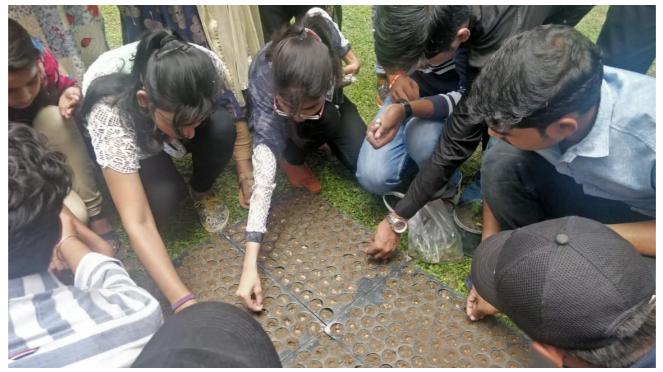

### Report On Extension Activity on "GO GREEN CAMPUS THROUGH PLANTATION"

Date: 02.12.2016

Department of Commerce & Business Management have organized a "GO GREEN CAMPUS THROUGH A PLANTATION CAMPAIGN" on 01.12.2016 under extension activities conducted by the department. The students of the department proactively participated and promoted the theme of the program among the students.

In this extension activity students of the department spread the message to create aware about the plantation and its benefits.

This initiative of students was highly appreciated by Head of the department. Some Faculty of the departments also took participation in the donation.

There were so many students registered and participated in the event, students from several department planted in group or individually.