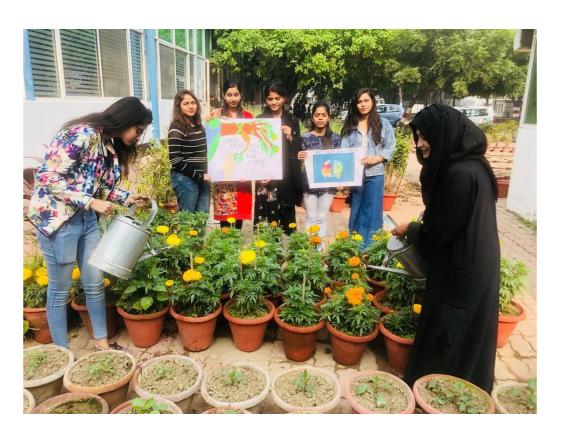

### Report On Extension Activity on "GO GREEN CAMPUS THROUGH PLANTATION"

Date: 02.12.2016

Department of Commerce & Business Management have organized a "GO GREEN CAMPUS THROUGH A PLANTATION CAMPAIGN" on 01.12.2016 under extension activities conducted by the department. The students of the department proactively participated and promoted the theme of the program among the students.

In this extension activity students of the department spread the message to create aware about the plantation and its benefits.

This initiative of students was highly appreciated by Head of the department. Some Faculty of the departments also took participation in the donation.

There were so many students registered and participated in the event, students from several department planted in group or individually.